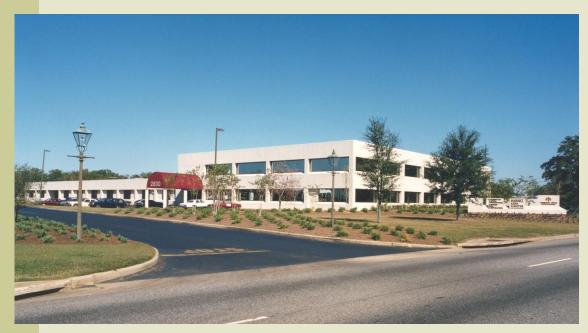

## THE XANTE CENTER 2800 Dauphin Street, Mobile, AL

SIZE:Approximately 80,000 square feet totalAVAILABLE:Approximately 2,105 square feet available on the first floorLEASE RATE:\$17.50 per leasable square feet (full service rate, including parking)PARKING:Approximately 4 spaces per 1000 square feet, subject to verification