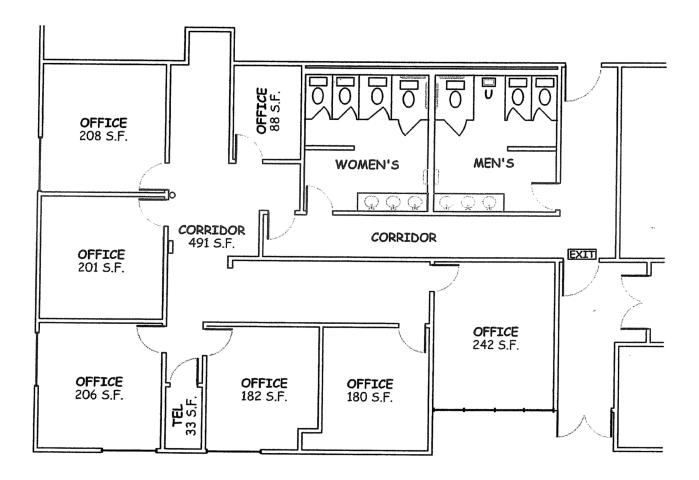

auphin Street, Mobile, AL



SIZE:Approximately 80,000 square feet totalAVAILABLE:Approximately 2,105 square feet available on the first floorLEASE RATE:\$17.50 per leasable square feet (full service rate, including parking)PARKING:Approximately 4 spaces per 1000 square feet, subject to verification

BUILDING AMENITIES:

Access to building's UPS system and emergency generator. Available capacity subject to verification





This information is subject to errors, omissions, changes, prior sale or lease and withdrawal from the market without notice by the owner. This information has been gathered from sources that are deemed to be reliable, however there is no warranty or guarantee to its accuracy or validity. You are hereby advised to independently verify the information presented herein.



2800 DAUPHIN STREET MOBILE, AL

TOTAL AREA 2105 LEASABLE SF